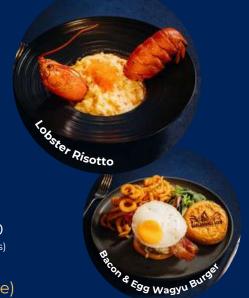

#### **Western Specials**

| Lobster Risotto 🛜 🤵         | \$41.90 |
|-----------------------------|---------|
| Mushroom Risotto 🤟          | \$18.90 |
| Wagyu Risotto 🤵             | \$34.90 |
| Crispy Bacon Mac & Cheese   | \$15.90 |
| Bacon & Egg Wagyu Burger    | \$23.90 |
| Fish Ahoy (Fish & Chips) 꼊  | \$18.90 |
| Coq au vin (Braised Chicken | \$27.90 |
| in Red Wine Sauce)          |         |